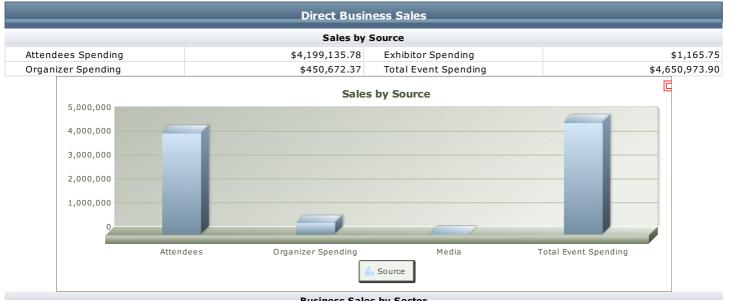

| Industry          | Attendees      | Organizer     | Media/Sponsors | Total          |
|-------------------|----------------|---------------|----------------|----------------|
| Lodging           | \$826,772.85   | \$0.00*       | \$0.00         | \$826,772.85   |
| Transportation    | \$516,208.65   | \$12,565.14*  | \$745.28       | \$529,519.07   |
| Food & Beverage   | \$1,581,289.57 | \$215,686.00* | \$0.00         | \$1,796,975.57 |
| Retail            | \$809,125.24   | \$0.00        | \$0.00         | \$809,125.24   |
| Recreation        | \$465,739.46   | \$0.00        | \$0.00         | \$465,739.46   |
| Space Rental      | \$0.00         | \$94,389.00*  | \$0.00         | \$94,389.00    |
| Business Services | \$0.00         | \$128,032.23* | \$420.47       | \$128,452.70   |
| Totals            | \$4,199,135.78 | \$450,672.37  | \$1,165.75     | \$4,650,973.90 |