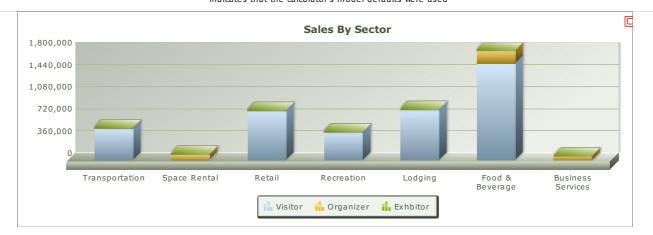

| Industry          | Attendees      | Organizer     | Media/Sponsors | Total          |
|-------------------|----------------|---------------|----------------|----------------|
| Lodging           | \$826,772.85   | \$0.00*       | \$0.00         | \$826,772.85   |
| Transportation    | \$516,208.65   | \$12,565.14*  | \$745.28       | \$529,519.07   |
| Food & Beverage   | \$1,581,289.57 | \$215,686.00* | \$0.00         | \$1,796,975.57 |
| Retail            | \$809,125.24   | \$0.00        | \$0.00         | \$809,125.24   |
| Recreation        | \$465,739.46   | \$0.00        | \$0.00         | \$465,739.46   |
| Space Rental      | \$0.00         | \$94,389.00*  | \$0.00         | \$94,389.00    |
| Business Services | \$0.00         | \$128,032.23* | \$420.47       | \$128,452.70   |
| Totals            | \$4,199,135.78 | \$450,672.37  | \$1,165.75     | \$4,650,973.90 |