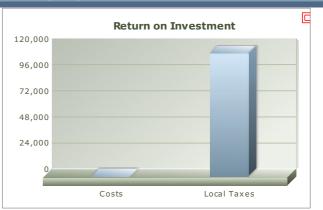

| Annual FTEs           | 51           | 10                 | 61                  |
|-----------------------|--------------|--------------------|---------------------|
| Taxes And Assessments |              |                    |                     |
| <u>Federal Total</u>  | \$439,572.88 | \$265,731.46       | <u>\$705,304.34</u> |
| State Total           | \$321,189.02 | <u>\$99,731.79</u> | \$420,920.81        |
| Sales                 | \$243,052.11 | \$47,043.12        | \$290,095.23        |
| Income                | \$0.00       | \$0.00             | \$0.00              |
| Bed                   | \$0.00       |                    | \$0.00              |
| Other                 | \$78,136.91  | \$52,688.67        | \$130,825.58        |
| Local Total           | \$84,222.19  | <u>\$28,916.90</u> | <u>\$113,139.08</u> |
| Sales                 | \$0.00       | \$0.00             | \$0.00              |
| Income                | \$0.00       | \$0.00             | \$0.00              |
| Bed                   | \$41,338.64  |                    | \$41,338.64         |
| Per Room Charge       | \$0.00       |                    | \$0.00              |
| Tourism District      | \$0.00       |                    | \$0.00              |
| Restaurant            | \$0.00       | \$0.00             | \$0.00              |
| Other                 | \$42,883.55  | \$28,916.90        | \$71,800.44         |
| Property Tax          | \$84,373.24  | \$41,197.55        | \$125,570.80        |

## Event Return On Investment (ROI)

| Direct Total Tax ROI     |              |
|--------------------------|--------------|
| Direct Tax Receipts      | \$84,222.19  |
| DMO Hosting Costs        | \$0.00       |
| Direct ROI               | \$84,222.19  |
| Net Present Value        | \$84,222.19  |
| Direct ROI (%)           | -            |
| Total                    |              |
| Total Local Tax Receipts | \$113,139.08 |
| Total ROI                | \$113,139.08 |
| Net Present Value        | \$113,139.08 |
| Total ROI (%)            | -            |